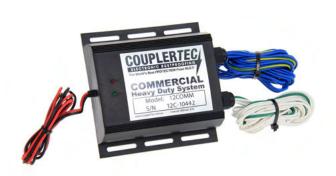

Model: 12COMM

# **Product Information Sheet**

**Product Code: 12COMMSFK** 

Description: CouplerTec Electronic Rustproofing System 12/24V,

with Twelve Capacitive Couplers

This 12COMM system offers protection for Heavy Vehicles and Machinery that are up to 14m in length, also suitable for smaller sized Heavy Vehicles or Machinery up to 12m in length that will be used in highly corrosive environments.

Model: 12COMM

**Product Code: 12COMMSFK** 