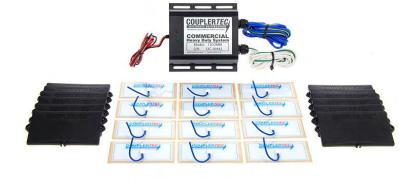

# **Product Information Sheet**

**Product Code: 12COMMSFK** 

Description: CouplerTec Electronic Rustproofing System 12/24V,

with Twelve Capacitive Couplers

This 12COMM system offers protection for Heavy Vehicles and Machinery that are up to 14m in length, also suitable for smaller sized Heavy Vehicles or Machinery up to 12m in length that will be used in highly corrosive environments.

## KEY FEATURES

- Incorporates CouplerTec Capacitive Coupling Technology The ONLY tried tested and proven technology to protect motor vehicles from rust and corrosion.
- Solid State Electronics Offers an indefinite life span.
- Twelve Capacitive Couplers, each charged by their own dedicated circuit.
- The CouplerTec module incorporates a microprocessor that employs a process called 'Monitored & Controlled Performance' This is where the microprocessor monitors and controls the performance of the system, ensuring that it is operating at the optimum level. The module confirms that it is working correctly by way of a Green flashing LED, giving you peace of mind that your vehicle/machine is being protected. Conversely, the system will also indicate the detection of a fault by way of a Red flashing LED. The system will reset after the fault has been rectified.