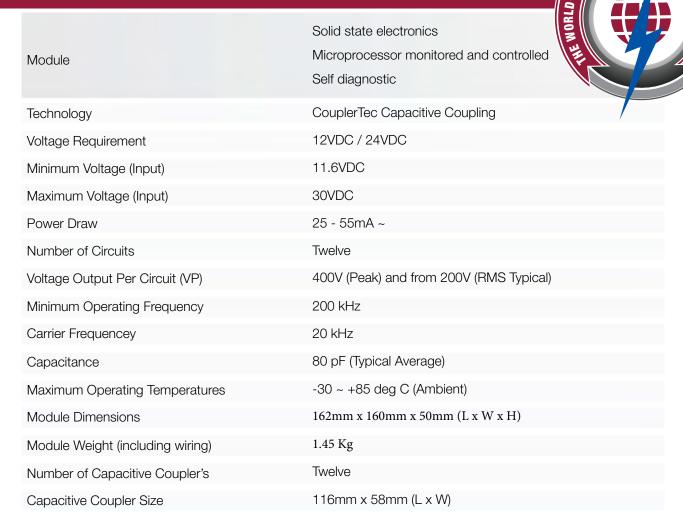

d State Electronics Offers an indefinite life span.
- Twelve Capacitive Couplers, each charged by their own dedicated circuit.
- The CouplerTec module incorporates a microprocessor that employs a process called 'Monitored & Controlled Performance' This is where the microprocessor monitors and controls the performance of the system, ensuring that it is operating at the optimum level. The module confirms that it is working correctly by way of a Green flashing LED, giving you peace of mind that your vehicle/machine is being protected. Conversely, the system will also indicate the detection of a fault by way of a Red flashing LED. The system will reset after the fault has been rectified.













Model: 12COMM

**Product Code: 12COMMSFK** 

# **Techincal Specifications**

ELECTRONIC RUST



#### CouplerTec International Patents:

Australia Patent 2007236536

Canada Patent 2642716

France Patent 07718629.4

Germany Patent 07718629.4

Switzerland Patent 07718629.4

United Arab Emirates Patent 909

United Kingdom Patent 07718629.4

United States of America Patent 7,901,547

### **Certifications and Approvals:**













© 2011 CouplerTec Electronic Rustproofing Pty Ltd. All rights reserved. CouplerTec™, ® and the CouplerTec logo are trademarks of CouplerTec Electronic Rustproofing Pty Ltd. CouplerTec reserves the right at any time to discontinue or change specifications, price, design, features or models. CouplerTec reserves this right as a part of our ongoing commitment to product quality and innovation without obligation.



All CouplerTec products are designed and manuf